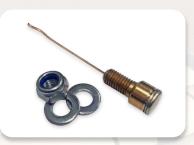

## **Brazing Pins and Ferrules (with fuse wire) for Cathodic Protection installations**

| SAFE no. | Description              | Dimension.<br>L=Thread length (mm) | Qty/pack  | Recommended<br>Ceramic Ferrule | Notes                                   |
|----------|--------------------------|------------------------------------|-----------|--------------------------------|-----------------------------------------|
|          | For non-electronic p     | pinbrazing equipment               | (brazing  | pins with fuse                 | wire)                                   |
| 1025     | 8mm Standard             | Ø8mm                               | 100       | 2003                           |                                         |
| 1030     | 8mm Extra Silver         | Ø8mm                               | 100       | 2003                           |                                         |
| 1019     | 9,5mm                    | Ø9,5mm                             | 100       | 2009                           |                                         |
|          |                          |                                    |           | /6/                            |                                         |
|          | Threaded brazing pins fo | or non-electronic pinb             | razing ed | quipment (metr                 | ic thread)                              |
| 1038     | M8 Threaded              | M8, L=16mm                         | 50        | 2012                           | Incl. 100pcs washers,<br>50pcs locknuts |
| 1040     | M10 Threaded             | M10, L=24mm                        | 50        | 2012                           | Incl. 50pcs spring washer 100pcs nuts   |
| 1042     | M12 Threaded             | M12, L=24mm                        | 50        | 2012                           | Incl. 50pcs spring washer 100pcs nuts   |