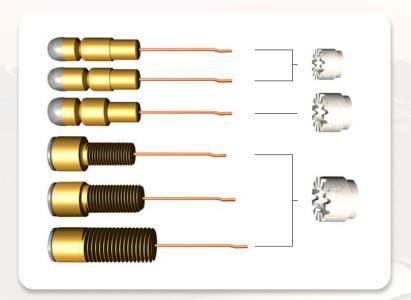

## **Brazing Pins and Ferrules (with fuse wire) for Cathodic Protection installations**

| SAFE no. | Description              | Dimension.<br>L=Thread length (mm) | Qty/pack  | Recommended<br>Ceramic Ferrule | Notes                                   |
|----------|--------------------------|------------------------------------|-----------|--------------------------------|-----------------------------------------|
|          | For non-electronic p     | pinbrazing equipment               | (brazing  | pins with fuse                 | wire)                                   |
| 1025     | 8mm Standard             | Ø8mm                               | 100       | 2003                           |                                         |
| 1030     | 8mm Extra Silver         | Ø8mm                               | 100       | 2003                           |                                         |
| 1019     | 9,5mm                    | Ø9,5mm                             | 100       | 2009                           |                                         |
|          |                          |                                    |           | /6/                            |                                         |
|          | Threaded brazing pins fo | or non-electronic pinb             | razing ed | quipment (metr                 | ic thread)                              |
| 1038     | M8 Threaded              | M8, L=16mm                         | 50        | 2012                           | Incl. 100pcs washers,<br>50pcs locknuts |
| 1040     | M10 Threaded             | M10, L=24mm                        | 50        | 2012                           | Incl. 50pcs spring washer 100pcs nuts   |
| 1042     | M12 Threaded             | M12, L=24mm                        | 50        | 2012                           | Incl. 50pcs spring washer 100pcs nuts   |